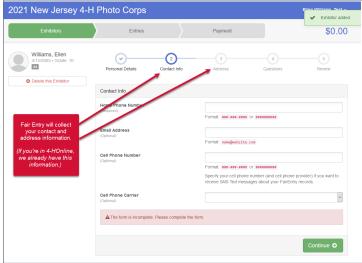

#### Not in 4-H?

If you're not in 4-H, this is where Fair Entry will collect you contact information. Be sure to enter all the *required* information.