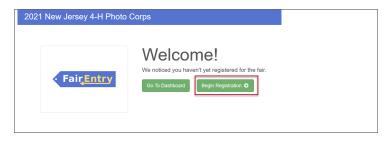

#### Registration

Once you're logged into Fair Entry, you'll be invited to register.

Click the green Begin Registration button to get started.

Next, select Individual