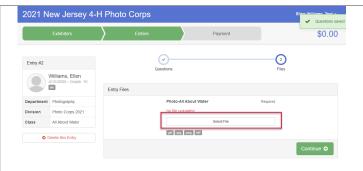

#### **Entering a Photo**

To enter your photo you'll first need to select the Department, Division and Class and then answer some questions before you upload the file.

#### **Uploading your photo**

Click here to upload your photo.