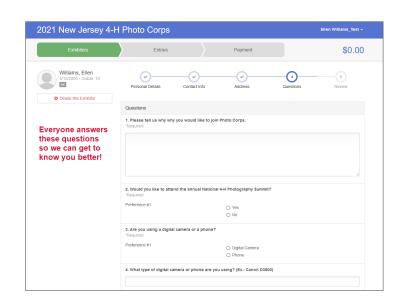

#### **Questions to Join Photo Corps**

You'll answer some questions about what you like about photography and how you take pictures. There are no wrong answers. We just want to learn more about you and your interest in photography.