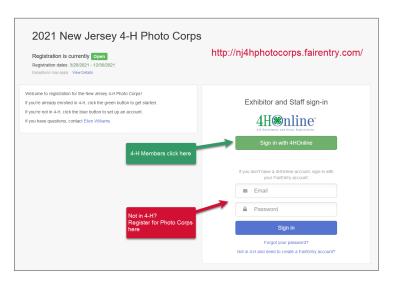

To register for Photo Corps, go to the site,

https://nj4hphotocorps.fairentry.com. On the home page, you'll login through 4-HOnline, if you're a 4-H member. If you're not in 4-H, you'll set up an account in Fair Entry with your contact information.

#### If you're in 4-H

If you joined 4-H this year, your contact information is already in 4-HOnline. You can login with the email and password you use for 4-HOnline.

# If you're <u>not</u> in 4-H

If you're not in 4-H, you can sign-in through Fair Entry. The system will collect your contact information during the registration process.