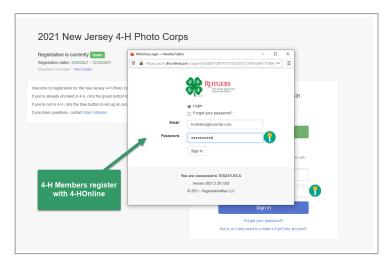

#### If you're in 4-H

If you joined 4-H this year, your contact information is already in 4-HOnline. You can login with the email and password you use for 4-HOnline.