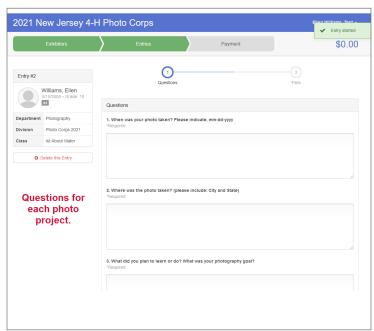

#### Questions about your Photo

Each month you'll answer some questions about the photo you're entering.

2021 New Jersey 4-H Photo Corps

Click Continue

You'll see a thumbnail of your photo after it's uploaded.