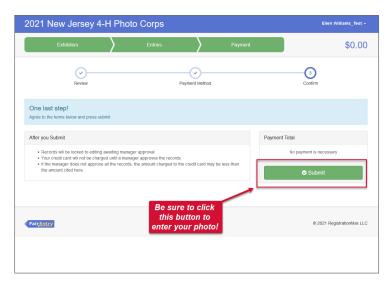

Click Continue to Payment.

Ignore the fee and click Continue

Ignore the payment method and click Continue

VERY IMPORTANT: click **Submit** to enter your photograph.

Congratulations, you're done!

You'll login to this site to add photos for future projects.