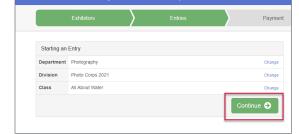

#### **Entering a Photo**

To enter your photo you'll first need to select the Department, Division and Class and then answer some questions before you upload the file.

## Select **Department**: **Photography**

## Select **Division**: **Photo Corps 2021**

Choose Department and Division

Department Photography

#### Choose Department and Division

# Select the **Class** (photo entry): **All About Water**

next you'll answer some questions...